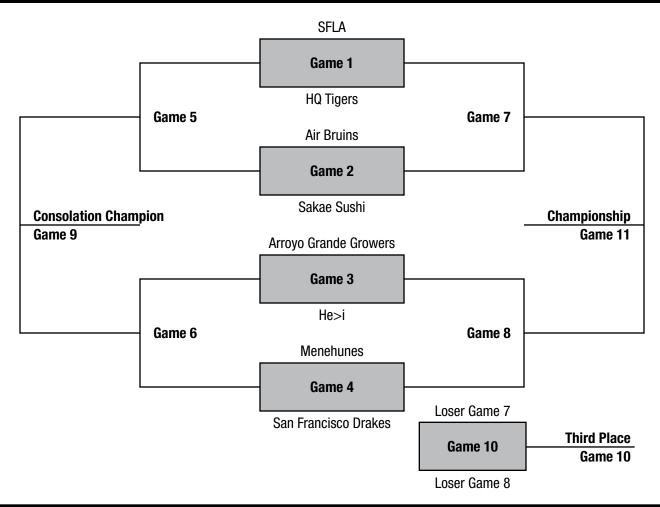

## **Mens A Bronze**

| Game     | Time              |                                    | Location |
|----------|-------------------|------------------------------------|----------|
| Saturday | <i>y</i> , May 28 |                                    |          |
| 1        | 9:00 AM           | SFLA vs. HQ Tigers                 | PCC #3   |
| 2        | 10:00 AM          | Air Bruins vs. Sakae Sushi         | PCC #3   |
| 3        | 11:00 AM          | Arroyo Grande Growers vs. He>i     | PCC #3   |
| 4        | 12:00 PM          | Menehunes vs. San Francisco Drakes | PCC #3   |
| Sunday,  | May 29            |                                    |          |
| 5        | 9:00 AM           | Loser Game 1 vs Loser Game 2       | PCC #3   |
| 6        | 10:00 AM          | Loser Game 3 vs Loser Game 4       | PCC #3   |
| 7        | 11:00 AM          | Winner Game 1 vs Winner Game 2     | PCC #3   |
| 8        | 12:00 PM          | Winner Game 3 vs Winner Game 4     | PCC #3   |
| Monday,  | May 30            |                                    |          |
| 9        | 9:00 AM           | Winner Game 5 vs Winner Game 6     | PCC #3   |
| 10       | 10:00 AM          | Loser Game 7 vs Loser Game 8       | PCC #3   |
| 11       | 11:00 AM          | Winner Game 7 vs Winner Game 8     | PCC #3   |