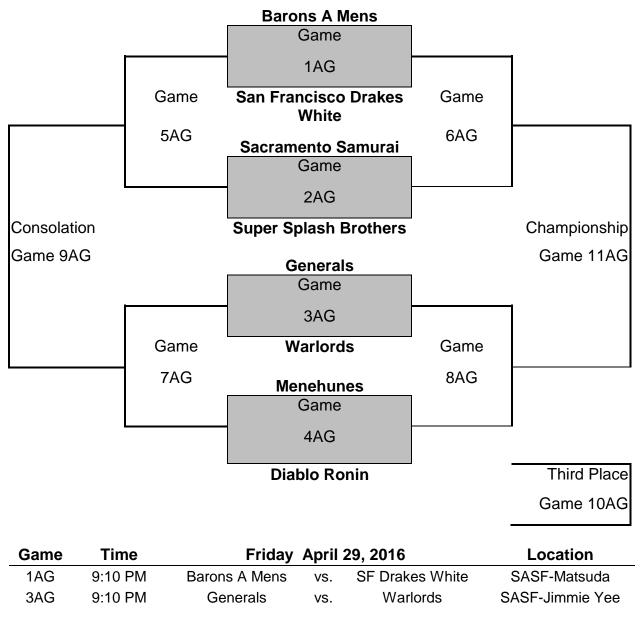

## Men's A Gold Division

## Saturday April 30, 2016

| 2AG                   | 10:20 AM | Sac Samurai | VS. | Super Splash Bros | CK McClatchy H.S. |
|-----------------------|----------|-------------|-----|-------------------|-------------------|
| 4AG                   | 11:40 AM | Menehunes   | VS. | Diablo Ronin      | SASF-Matuda       |
| 5AG                   | 2:20 PM  | Losers 1AG  | VS. | 2AG               | SASF-Matsuda      |
| 6AG                   | 2:20 PM  | Winners 1AG | VS. | 2AG               | SASF-Jimmie Yee   |
| 7AG                   | 6:20 PM  | Losers 3AG  | VS. | 4AG               | SASF-Matsuda      |
| 8AG                   | 6:20 PM  | Winners 3AG | VS. | 4AG               | SASF-Jimmie Yee   |
| Sunday May 1, 2016    |          |             |     |                   |                   |
| Cons                  | 12:00 PM | Winners 5AG | VS. | 7AG               | CK McClatchy H.S. |
| 3 <sup>rd</sup> Place | 10:30 AM | Losers 6AG  | VS. | 8AG               | SASF-Jimmie Yee   |
| Champ                 | 1:30 PM  | Winners 6AG | VS. | 8AG               | SASF-Matsuda      |